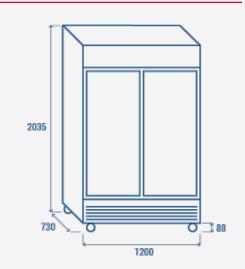

### **TECHNICAL SPECIFICATIONS**

| Capacity                         | 1000 L         |
|----------------------------------|----------------|
| Temperature                      | K2 (-1°C~+6°C) |
| Consumption                      | 3.019 kWh/24h  |
| Rated Power                      | 500 W          |
| Noise level                      | 64 dB(A)       |
| Net Weight                       | 170 Kg         |
| Gross Weight                     | 199 Kg         |
| External Dimensions (WxDxH mm)   | 1200x730x2035  |
| Internal Dimensions (WxDxH mm)   | 1110x595x1525  |
| Packaging dimensions (WxDxH mm)  | 1255x770x2136  |
| Loading quantities 20'/40'/40'HQ | 13/27/27       |

#### **PRODUCT DIMENSIONS**