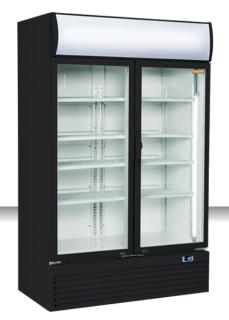

#### **GENERAL FEATURES**

| 1000 Lt. Upright drink cooler                        | • |
|------------------------------------------------------|---|
| Black coated steel for external and white internally | • |
| Ventilated Cooling                                   | • |
| Automatic compressor cycle defrost                   | • |
| Foaming Agent Cyclopentane (45mm per side)           | • |
| Digital Thermostat                                   | • |
| Self Closing Door                                    | • |
| Removable Gasket                                     | • |
| Adjustable shelves: 8 Pcs                            | • |
| Independent switches for internal light and canopy   | • |
| Toughened safety tempered glass                      | • |
| Lock fitted as standard                              | • |
| Inner vertical LED light / LED for canopy            | • |
| N.4 Wheels for easy positioning                      | • |
| Energy efficiency class: C                           | • |

### **TECHNICAL SPECIFICATIONS**

| Capacity                         | 1000 L         |
|----------------------------------|----------------|
| Temperature                      | K2 (-1°C~+6°C) |
| Consumption                      | 3.019 kWh/24h  |
| Rated Power                      | 500 W          |
| Noise level                      | 64 dB(A)       |
| Net Weight                       | 170 Kg         |
| Gross Weight                     | 199 Kg         |
| External Dimensions (WxDxH mm)   | 1200x730x2035  |
| Internal Dimensions (WxDxH mm)   | 1110x595x1525  |
| Packaging dimensions (WxDxH mm)  | 1255x770x2136  |
| Loading quantities 20'/40'/40'HQ | 13/27/27       |