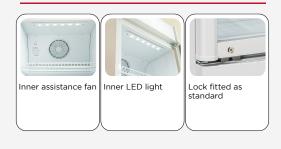

#### **GENERAL FEATURES**

| 350 Lt. Upright drink cooler                  | • |
|-----------------------------------------------|---|
| White steel for internal and external side    | • |
| Static cooling with fan assisted cooling      | • |
| Manual Defrost                                | • |
| Foaming Agent Cyclopentane (35mm per side)    | • |
| Mechanical thermostat                         | • |
| Removable Gasket                              | • |
| Adjustable shelves: 5 Pcs + 1 Pcs Bottom      | • |
| Switches for internal light and canopy        | • |
| Toughened safety tempered glass               | • |
| Lock fitted as standard                       | • |
| Inner LED light / LED for canopy              | • |
| N.2 Adjustable feet + N.2 Rollers at the back | • |
| Energy efficiency class: D                    | • |