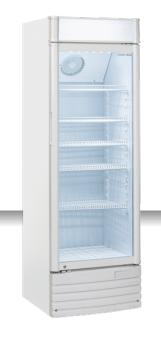

# DC 388C

#### **GENERAL FEATURES**

| 350 Lt. Upright drink cooler                  | • |
|-----------------------------------------------|---|
| White steel for internal and external side    | • |
| Static cooling with fan assisted cooling      | • |
| Manual Defrost                                | • |
| Foaming Agent Cyclopentane (35mm per side)    | • |
| Mechanical thermostat                         | • |
| Removable Gasket                              | • |
| Adjustable shelves: 5 Pcs + 1 Pcs Bottom      | • |
| Switches for internal light and canopy        | • |
| Toughened safety tempered glass               | • |
| Lock fitted as standard                       | • |
| Inner LED light / LED for canopy              | • |
| N.2 Adjustable feet + N.2 Rollers at the back | • |
| Energy efficiency class: D                    | • |