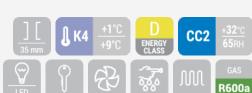

#### **TECHNICAL SPECIFICATIONS**

| Capacity                         | 350 L          |
|----------------------------------|----------------|
| Temperature                      | K4 (+1°C~+9°C) |
| Consumption                      | 1.82 kWh/24h   |
| Rated Power                      | 155 W          |
| Noise level                      | 46 dB(A)       |
| Net Weight                       | 56 Kg          |
| Gross Weight                     | 66 Kg          |
| External Dimensions (WxDxH mm)   | 600x570x1835   |
| Internal Dimensions (WxDxH mm)   | 505x440x1315   |
| Packaging dimensions (WxDxH mm)  | 730x640x2020   |
| Loading quantities 20'/40'/40'HQ | 27/57/57       |