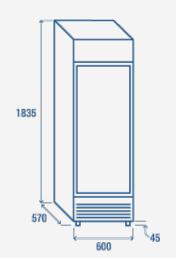

### **PRODUCT DIMENSIONS**

#### **TECHNICAL SPECIFICATIONS**

| Capacity                         | 350 L          |
|----------------------------------|----------------|
| Temperature                      | K4 (+1°C~+9°C) |
| Consumption                      | 1.82 kWh/24h   |
| Rated Power                      | 155 W          |
| Noise level                      | 46 dB(A)       |
| Net Weight                       | 56 Kg          |
| Gross Weight                     | 66 Kg          |
| External Dimensions (WxDxH mm)   | 600x570x1835   |
| Internal Dimensions (WxDxH mm)   | 505x440x1315   |
| Packaging dimensions (WxDxH mm)  | 730x640x2020   |
| Loading quantities 20'/40'/40'HQ | 27/57/57       |