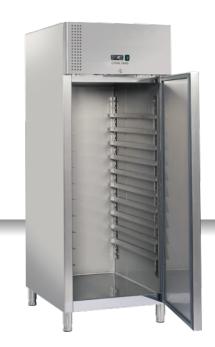

## **INOX | Upright Cabinets**

BAKERY REFRIGERATED CABINETS ► VENTILATED ► CHILLER

### **GENERAL FEATURES**

| EURONORM refrigerated upright cabinet                     | • |
|-----------------------------------------------------------|---|
| Stainless Steel exterior and interior                     | • |
| Ventilated Cooling                                        | • |
| Evaporator with anti-corrosion treatment                  | • |
| Automatic compressor cycle defrost                        | • |
| Foaming Agent Cyclopentane (60mm per side)                | • |
| Digital Thermostat                                        | • |
| Removable Gasket                                          | • |
| LED light and lock fitted as standard                     | • |
| Door: Self closing and reversible door fitted as standard | • |
| Set of 10 slides for bakery tray 600X800                  | • |
| N.4 S/S Adjustable feet - (Lockable castor as Optional)   | • |
| Energy efficiency class: D                                | • |
|                                                           |   |

## **TECHNICAL SPECIFICATIONS**

| Capacity                         | 800 L         |
|----------------------------------|---------------|
| Temperature                      | +2° ~ +8°C    |
| Consumption                      | 3.521 kWh/24h |
| Rated Power                      | 230 W         |
| Noise level                      | 50 dB(A)      |
| Net Weight                       | 127 Kg        |
| Gross Weight                     | 139 Kg        |
| External Dimensions (WxDxH mm)   | 740x990x2010  |
| Internal Dimensions (WxDxH mm)   | 624x860x1396  |
| Packaging dimensions (WxDxH mm)  | 765x1025x2070 |
| Loading quantities 20'/40'/40'HQ | 16/34/34      |

## **DETAILS**

The items can be supplied either with adjustable feet or lockable castor

Furonorm 600x400mm set of guides (10 Layer for each door)

Main switch and digital thermostat fitted as standard

Evaporator with anti-corrosion treatment