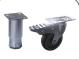

## **DETAILS**

The items can be supplied either with adjustable feet or lockable castor

Furonorm 600x400mm set of guides (10 Layer for each door)

Main switch and digital thermostat fitted as standard

Evaporator with anti-corrosion treatment