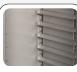

### **GENERAL FEATURES**

| EURONORM refrigerated upright cabinet                     | • |
|-----------------------------------------------------------|---|
| Stainless Steel exterior and interior                     | • |
| Ventilated Cooling                                        | • |
| Evaporator with anti-corrosion treatment                  | • |
| Automatic compressor cycle defrost                        | • |
| Foaming Agent Cyclopentane (60mm per side)                | • |
| Digital Thermostat                                        | • |
| Removable Gasket                                          | • |
| LED light and lock fitted as standard                     | • |
| Door: Self closing and reversible door fitted as standard | • |
| Set of 10 slides for bakery tray 600X800                  | • |
| N.4 S/S Adjustable feet - (Lockable castor as Optional)   | • |
| Energy efficiency class: D                                | • |
|                                                           |   |