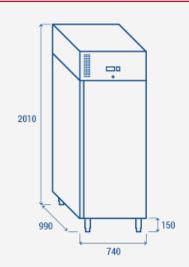

## **TECHNICAL SPECIFICATIONS**

| Capacity                         | 800 L         |
|----------------------------------|---------------|
| Temperature                      | +2° ~ +8°C    |
| Consumption                      | 3.521 kWh/24h |
| Rated Power                      | 230 W         |
| Noise level                      | 50 dB(A)      |
| Net Weight                       | 127 Kg        |
| Gross Weight                     | 139 Kg        |
| External Dimensions (WxDxH mm)   | 740x990x2010  |
| Internal Dimensions (WxDxH mm)   | 624x860x1396  |
| Packaging dimensions (WxDxH mm)  | 765x1025x2070 |
| Loading quantities 20'/40'/40'HQ | 16/34/34      |

## **PRODUCT DIMENSIONS**