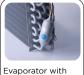

## **GENERAL FEATURES**

| GN1/1 Freezer counter                                   | • |
|---------------------------------------------------------|---|
| Stainless Steel exterior and interior                   | • |
| Ventilated Cooling with cassette system engine          | • |
| Automatic defrost with electric heater                  | • |
| Foaming Agent Cyclopentane (60mm per side)              | • |
| Evaporator with anti-corrosion treatment                | • |
| Digital Thermostat                                      | • |
| Removable Gasket                                        | • |
| Door with self closing (Not reversable)                 | • |
| Adjustable shelves GN1/1: 6 (N.2 for each door)         | • |
| N.4 S/S Adjustable feet - (Lockable castor as Optional) | • |
| Energy efficiency class: D                              | • |

## **CERTIFICATION**

RoHS

850

Evaporator with anti-corrosion treatment