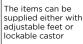

## **GENERAL FEATURES**

| GN1/1 Freezer counter                                   | • |
|---------------------------------------------------------|---|
| Stainless Steel exterior and interior                   | • |
| Ventilated Cooling with cassette system engine          | • |
| Automatic defrost with electric heater                  | • |
| Foaming Agent Cyclopentane (60mm per side)              | • |
| Evaporator with anti-corrosion treatment                | • |
| Digital Thermostat                                      | • |
| Removable Gasket                                        | • |
| Door with self closing (Not reversable)                 | • |
| Adjustable shelves GN1/1: 6 (N.2 for each door)         | • |
| N.4 S/S Adjustable feet - (Lockable castor as Optional) | • |
| Energy efficiency class: D                              | • |