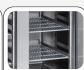

## **GENERAL FEATURES**

| GN1/1 Freezer counter                                   | • |
|---------------------------------------------------------|---|
| Stainless Steel exterior and interior                   | • |
| Ventilated Cooling with cassette system engine          | • |
| Automatic defrost with electric heater                  | • |
| Foaming Agent Cyclopentane (60mm per side)              | • |
| Evaporator with anti-corrosion treatment                | • |
| Digital Thermostat                                      | • |
| Removable Gasket                                        | • |
| Door with self closing (Not reversable)                 | • |
| Adjustable shelves GN1/1: 6 (N.2 for each door)         | • |
| N.4 S/S Adjustable feet - (Lockable castor as Optional) | • |
| Energy efficiency class: D                              | • |