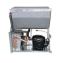

## **GENERAL FEATURES**

| GN1/1 Freezer counter                                   | • |
|---------------------------------------------------------|---|
| Stainless Steel exterior and interior                   | • |
| Ventilated Cooling with cassette system engine          | • |
| Automatic defrost with electric heater                  | • |
| Foaming Agent Cyclopentane (60mm per side)              | • |
| Evaporator with anti-corrosion treatment                | • |
| Digital Thermostat                                      | • |
| Removable Gasket                                        | • |
| Door with self closing (Not reversable)                 | • |
| Adjustable shelves GN1/1: 6 (N.2 for each door)         | • |
| N.4 S/S Adjustable feet - (Lockable castor as Optional) | • |
| Energy efficiency class: D                              | • |