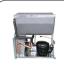

## **GENERAL FEATURES**

| GN1/1 Freezer counter                                   | • |
|---------------------------------------------------------|---|
| Stainless Steel exterior and interior                   | • |
| Ventilated Cooling with cassette system engine          | • |
| Automatic defrost with electric heater                  | • |
| Foaming Agent Cyclopentane (60mm per side)              | • |
| Evaporator with anti-corrosion treatment                | • |
| Digital Thermostat                                      | • |
| Removable Gasket                                        | • |
| Door with self closing (Not reversable)                 | • |
| Adjustable shelves GN1/1: 6 (N.2 for each door)         | • |
| N.4 S/S Adjustable feet - (Lockable castor as Optional) | • |
| Energy efficiency class: D                              | • |